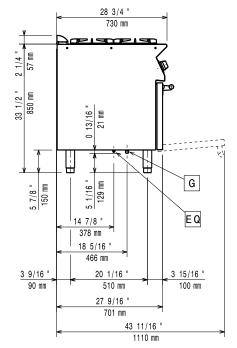

## Modular Cooking Range Line 700XP 6-Burner Gas Range on Gas Oven with Cupboard

G = Gas connection

300 mm

(height): Oven Cavity Dimensions

(width):

(depth): 650 mm External dimensions, Width: 1200 mm External dimensions, Depth: 730 mm External dimensions, Height: 850 mm

**Storage Cavity Dimensions** 

330 mm

**Storage Cavity Dimensions** 

.

(height):

380 mm

Storage Cavity Dimensions (depth):

640 mm 120 kg

Net weight:120 kgShipping weight:130 kgShipping height:1090 mmShipping width:820 mmShipping depth:1300 mm

Shipping volume: 1.16 m<sup>3</sup>