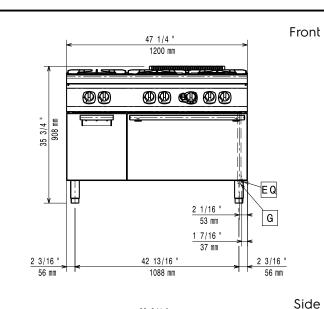

## Modular Cooking Range Line 700XP 6-Burner Gas Range on Gas Oven with Cupboard

G = Gas connection

300 mm

(height): Oven Cavity Dimensions

(width):

(depth): 650 mm External dimensions, Width: 1200 mm External dimensions, Depth: 730 mm External dimensions, Height: 850 mm

**Storage Cavity Dimensions** 

330 mm

**Storage Cavity Dimensions** 

.

(height):

380 mm

Storage Cavity Dimensions (depth):

640 mm 120 kg

Net weight:120 kgShipping weight:130 kgShipping height:1090 mmShipping width:820 mmShipping depth:1300 mm

Shipping volume: 1.16 m<sup>3</sup>