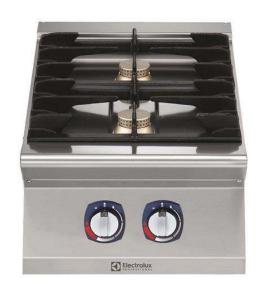

## Modular Cooking Range Line 700XP 2-Burner Gas Boiling Top

| ITEM #  |  |
|---------|--|
| MODEL # |  |
|         |  |
| NAME #  |  |
| SIS #   |  |
| AIA#    |  |

371000 (E7GCGD2C00)

2-Burner (5,5 kW each) gas Boiling Top

### Main Features

- Unit to be mounted on open base cupboards, bridging supports or cantilever systems.
- The two 5.5 kW high efficiency flower flame burners allow the flame to adapt to different size pans.
- Gas appliance supplied for use with natural or LPG gas, conversion jets supplied as standard.
- Large sized pan support in cast iron (stainless steel as option) with long center fins to allow the use of the largest down to the smallest pans.
- Pan supports in cast iron are washable in a dishwasher.
- Burners to feature flame regulator.
- Flame failure device on each burner protects against gas leakage when accidental extinguishing of the flame occurs.
- Protected pilot light.
- IPx4 water protection.
- Suitable for countertop installation.
- Control knobs provide smooth, continuous rotation from min to max power level.

### Construction

- All exterior panels in Stainless Steel with Scotch Brite finishing.
- One piece pressed 1.5 mm work top in Stainless steel.
- Model has right-angled side edges to allow flush fitting joints between units, eliminating gaps and possible dirt traps.