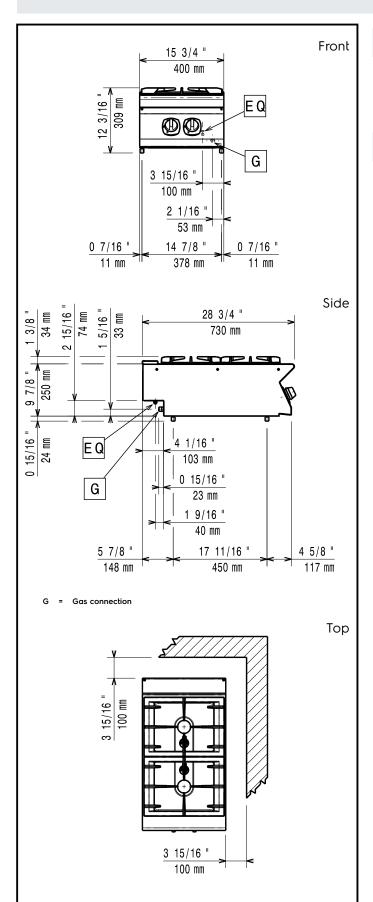

### Gas

Gas Power:

371000 (E7GCGD2C00) 11 kW

Standard gas delivery: Natural Gas G20 (20mbar)
Gas Type Option: LPG;Natural Gas;Town

Ø 60

Gas Inlet: 1/2"

### **Key Information:**

Front Burners Power: 5.5 - kW Back Burners Power: 5.5 - 0 kW

**Back Burners Dimension -**

1

Front Burners Dimension -

mm Ø 60
External dimensions, Width: 400 mm

External dimensions, Width: 400 mm
External dimensions, Depth: 730 mm
External dimensions, Height: 250 mm
Net weight: 20 kg
Shipping weight: 530 mm
Shipping width: 460 mm
Shipping depth: 800 mm

Shipping volume: 0.2 m³
Certification group: N7CG

If appliance is set up or next to or against temperature sensitive furniture or similar, a safety gap of approximately 150 mm should be maintained or some form of heat insulation fitted.