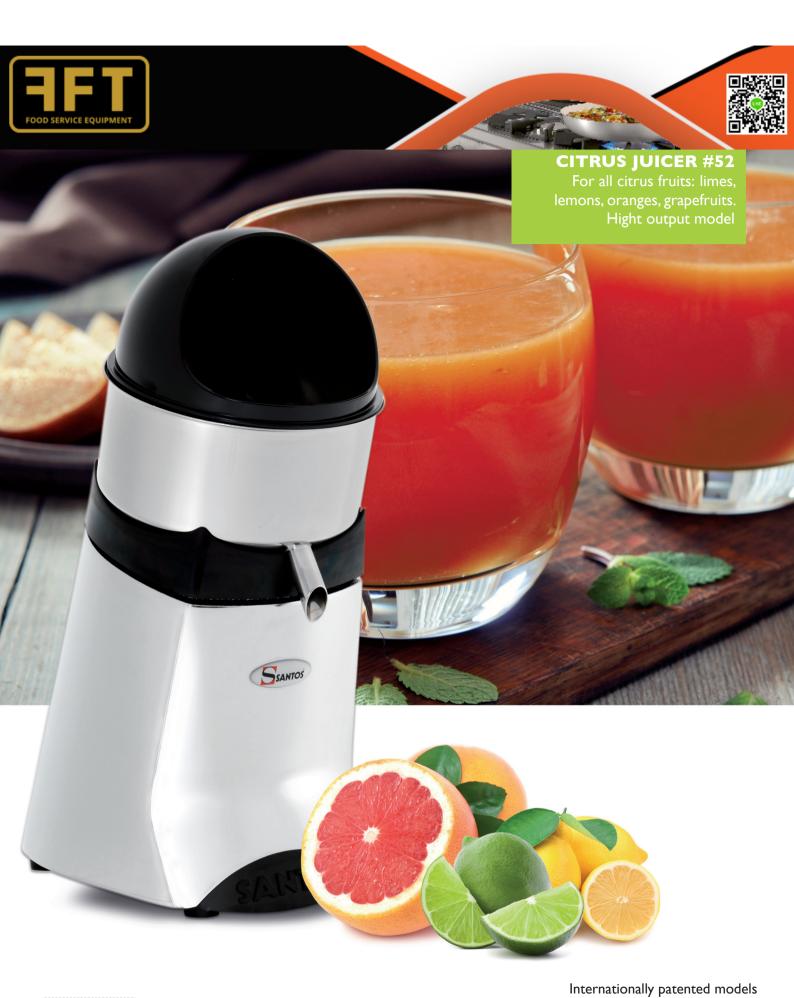

#### **CITRUS JUICER #52**

#### **POWERFUL, EFFICIENT, DURABLE**

The citrus juicer #52 is the perfect appliance to squeeze any kind of citrus thanks to the 3 removable squeezers (cones) delivered with the juicer. This commercial juicer is equipped with powerful and reliable commercial motor.

For use everywhere you need a fresh squeezed citrus juice: juice bars, hotels, bars, restaurants...

**High output**: just cut your citrus half and press. You will extract easily from 20 to 40 liters per hour (5 to 10 gallons).