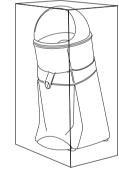

tels, bars, restaurants...

**High output**: just cut your citrus half and press. You will extract easily from 20 to 40 liters per hour (5 to 10 gallons).



#### THE COMPLETE RANGE OF THE CITRUS JUICER #52



-CHOOSE Your Colour

#### **EASY TO USE - EASY TO CLEAN - COMPLETELY SAFE**







## The unique juicer that you can clean quickly and easily: just wash the main different

parts of the top.
All these parts are easily removable from the base in a simple movement.



#### **TECHNICAL SPECIFICATIONS**



#### Motor

Single phase: 100 - 120V - 50/60 Hz - 260 W - CE, UL, NSF, ROHS 220-240V - 50/60Hz - 230W - CE, KC, ROHS

Speed: I 500 rpm (50 Hz) I 800 rpm (60 Hz)



#### Weight

Net: 10 Kg (22 lbs)
Packed: 10,5 Kg (23 lbs)



#### APPLIANCE

W: 205mm / 8" D: 305mm / 12" H: 490mm / 19"



#### SHIPPING BOX

W: 250mm / 9,8" D: 300mm / 11,8" H: 590mm / 23 "

#### **SAFETY - STANDARDS - HYGIENE**

#### In accordance with the following regulations

Machinery directive 2006 / 42 / EC
Electromagnetic compatibility 2014 / 30 / EU
"Low voltage" directive 2014 / 35 / EU
RoHS directive 2011 / 65 / EU
Regulation 1935 / 2004 / EC (contact with food)
Regulation 10 / 2011 / EU (Plastic in contact with food)

### Harmonized European standards EN ISO 12100:2010

EN 60204-1 + A1: 2009 EN 60335-2-64 :2004 Commercial electric kitchen machines

CE Marking, NSF (USA), UL (USA), cUL (Canada) et KC (Korea)

#### Electrical safety

On/Off interlock switch is waterproof All mechanical parts are ground (earth) connected All equipment is 100% tested at the end of assembly (special electrical testin