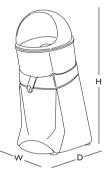

erywhere you need a fresh squeezed citrus juice: juice bars, hotels, bars, restaurants...

**High output**: just cut your citrus half and press. You will extract easily from 20 to 40 liters per hour (5 to 10 gallons).



#### THE COMPLETE RANGE OF THE CITRUS JUICER #52



-CHOOSE Your Colour

#### **EASY TO USE - EASY TO CLEAN - COMPLETELY SAFE**







## The unique juicer that you can clean quickly and easily: just wash the main different

parts of the top.
All these parts are easily removable from the base in a simple movement.



#### **TECHNICAL SPECIFICATIONS**



#### Motor

Single phase: 100 - 120V - 50/60 Hz - 260 W - CE, UL, NSF, ROHS 220-240V - 50/60Hz - 230W - CE, KC, ROHS

Speed: I 500 rpm (50 Hz) I 800 rpm (60 Hz)



#### Weight

Net: 10 Kg (22 lbs)
Packed: 10,5 Kg (23 lbs)



#### APPLIANCE

W: 205mm / 8" D: 305mm / 12" H: 490mm / 19"



#### SHIPPING BOX

W: 250mm / 9,8" D: 300mm / 11,8" H: 590mm / 23 "

#### **SAFETY - STANDARDS - HYGIENE**

#### In accordance with the following regulations

Machinery directive 2006 / 42 / EC
Electromagnetic compatibility 2014 / 30 / EU
"Low voltage" directive 2014 / 35 / EU
RoHS directive 2011 / 65 / EU
Regulation 1935 / 2004 / EC (contact with food)
Regulation 10 / 2011 / EU (Plastic in contact with food)

### Harmonized European standards EN ISO 12100:2010

EN 60204-1 + A1: 2009 EN 60335-2-64 :2004 Commercial electric kitchen machines

CE Marking, NSF (USA), UL (USA), cUL (Canada) et KC (Korea)

#### Electrical safety

On/Off interlock switch is waterproof All mechanical parts are ground (earth) connected All equipment i