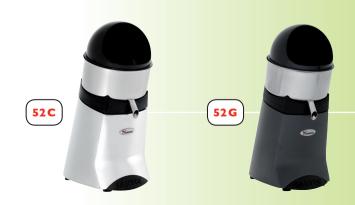

#### **CITRUS JUICER #52**

# FOOD SERVICE EQUIPMENT

#### **POWERFUL, EFFICIENT, DURABLE**

The citrus juicer #52 is the perfect appliance to squeeze any kind of citrus thanks to the 3 removable squeezers (cones) delivered with the juicer. This commercial juicer is equipped with powerful and reliable commercial motor.

For use everywhere you need a fresh squeezed citrus juice: juice bars, hotels, bars, restaurants...

**High output**: just cut your citrus half and press. You will extract easily from 20 to 40 liters per hour (5 to 10 gallons).



#### THE COMPLETE RANGE OF THE CITRUS JUICER #52



-CHOOSE Your Colour

#### **EASY TO USE - EASY TO CLEAN - COMPLETELY SAFE**







## The unique juicer that you can clean quickly and easily: just wash the main different

parts of the top.
All these parts are easily removable from the base in a simple movement.



#### **TECHNICAL SPECIFICATIONS**



#### Motor

Single phase: 100 - 120V - 50/60 Hz - 260 W - CE, UL, NSF, ROHS 220-240V - 50/60Hz - 230W - CE, KC, ROHS

Speed: I 500 rpm (50 Hz) I 800 rpm (60 Hz)



#### Weight

Net: 10 Kg (22 lbs)
Packed: 10,5 Kg (23 lbs)



#### APPLIANCE

W: 205mm / 8" D: 305mm / 12" H: 490mm / 19"



#### SHIPPING BOX

W: 250mm / 9,8" D: 300mm / 11,8" H: 590mm / 23 "

#### **SAFETY - STANDARDS - HYGIENE**

#### In accordance with the following regulations

Machinery directive 2006 / 42 / EC
Electromagne