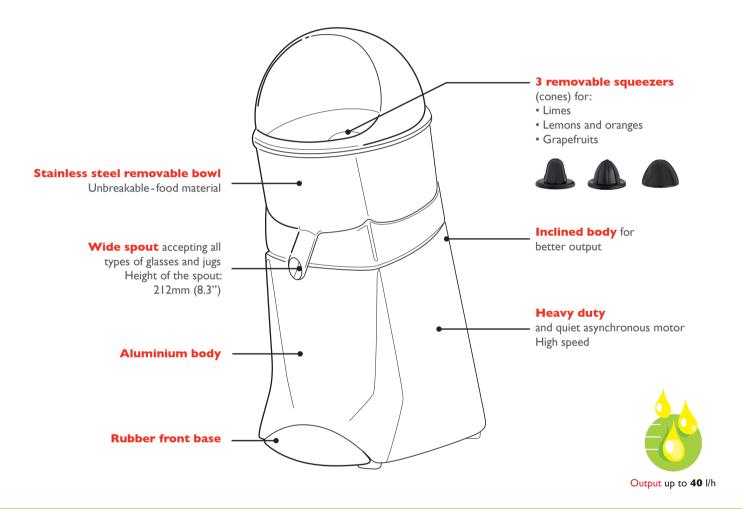

#### **POWERFUL, EFFICIENT, DURABLE**

The citrus juicer #52 is the perfect appliance to squeeze any kind of citrus thanks to the 3 removable squeezers (cones) delivered with the juicer. This commercial juicer is equipped with powerful and reliable commercial motor.

For use everywhere you need a fresh squeezed citrus juice: juice bars, hotels, bars, restaurants...

**High output**: just cut your citrus half and press. You will extract easily from 20 to 40 liters per hour (5 to 10 gallons).

## The unique juicer that you can clean quickly and easily: just wash the main different

parts of the top.
All these parts are easily removable from the base in a simple movement.

#### APPLIANCE

W: 205mm / 8" D: 305mm / 12" H: 490mm / 19"