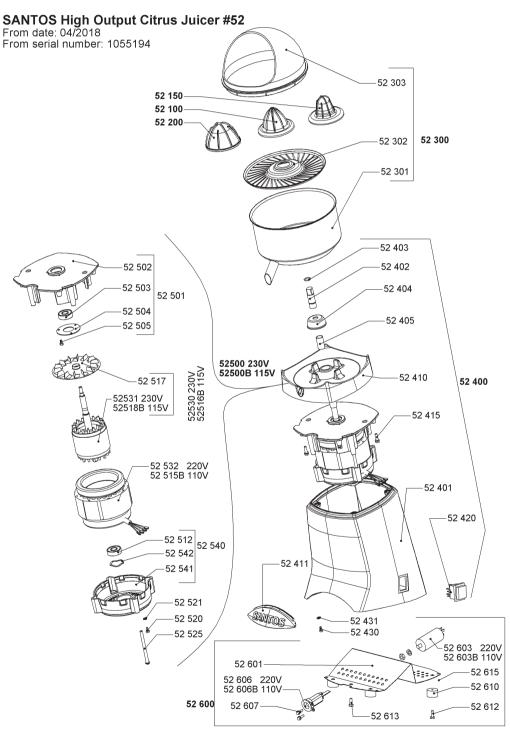

directive 2011 / 65 / EU
Regulation 1935 / 2004 / EC (contact with food)
Regulation 10 / 2011 / EU (Plastic in contact with food)

### Harmonized European standards EN ISO 12100:2010

EN 60204-1 + A1: 2009 EN 60335-2-64 :2004 Commercial electric kitchen machines

CE Marking, NSF (USA), UL (USA), cUL (Canada) et KC (Korea)

#### Electrical safety

On/Off interlock switch is waterproof All mechanical parts are ground (earth) connected All equipment is 100% tested at the end of assembly (special electrical testing bay)

#### Thermal safety

Motor protected by internal thermal detector.

#### Acoustic safety

The asynchronous motor with direct driving is particularly silent.

#### Hygiene

All removable parts can be put in a dishwasher or easily cleaned with hot soapy water (NSF approved).





www.funfoodthailand.com
FFT ASIA Co., LtdSantisuk Soi 3, Pattaya City,
Bang Lamung District,
Chon Buri 20150

sales3@funfoodthailand.com +66(0)65 582 8321