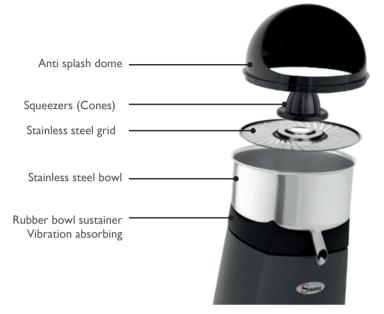

#### **POWERFUL, EFFICIENT, DURABLE**

The citrus juicer #52 is the perfect appliance to squeeze any kind of citrus thanks to the 3 removable squeezers (cones) delivered with the juicer. This commercial juicer is equipped with powerful and reliable commercial motor.

## The unique juicer that you can clean quickly and easily: just wash the main different

parts of the top.
All these parts are easily removable from the base in a simple movement.